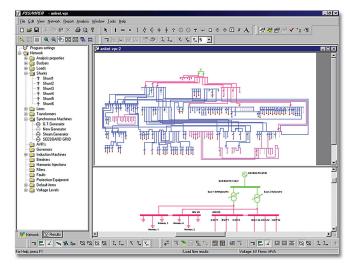

- Has the ability to read ASCII-formatted network files from other analysis tools
- Fully interactive network diagram with cut/paste functions
- Network size is only limited by computer resources
- Short-circuit analysis embodies the concept of G74, IE363, and IEC909 standards
- Data dictionary of typical models from Microsoft® Access<sup>TM</sup> or any other Open DataBase Connectivity (ODBC) source
- Full network import from ODBC sources
- Fully supported worldwide
- · Reporting in Microsoft Excel spreadsheet format
- Cut and paste results/diagrams into Microsoft Word