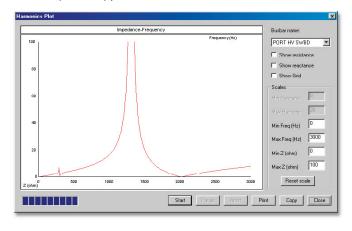

## Outstanding Features Offered by PSS/VIPER™ Include:

- Load flow, fault-level analysis, harmonics, protection, and coordination
- Dynamic simulation (to (Power System Simulator for Engineering PSS/ETM Standard)
- Integration with PSS/E and other Shaw Power Technologies, Inc. (Shaw PTI) products